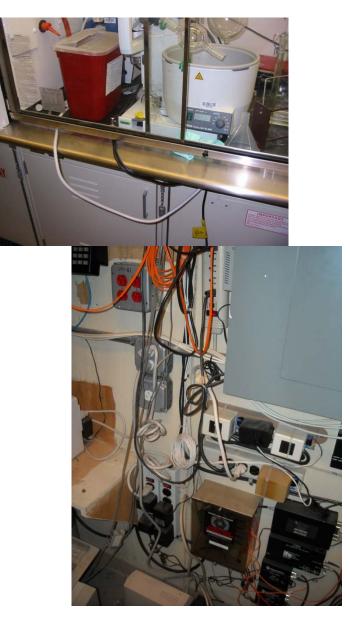

# **Electrical Wiring Hazard**

**EHS Solutions for Business Results** 

When the conductor is too small it can overheat without tripping the circuit breaker
AWG Cables / Wire Sizes

## **Overload Hazard**

- Too many devices plugged into a circuit
  - Overheating
  - Arcing
  - Fire

**EHS Solutions for Business Results** 

| Table S-4: Maximum Cord/Plug Connected Load to Receptacle |                                |                           |  |  |
|-----------------------------------------------------------|--------------------------------|---------------------------|--|--|
| Circuit Rating<br>(Amperes)                               | Receptacle Rating<br>(Amperes) | Maximum Load<br>(Amperes) |  |  |
| 15 or 20                                                  | 15                             | 12                        |  |  |
| 20                                                        | 20                             | 16                        |  |  |
| 30                                                        | 30                             | 24                        |  |  |