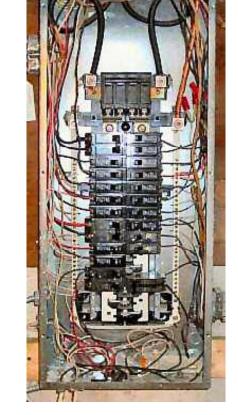

## **Overload Hazard**

- Too many devices plugged into a circuit
  - Overheating
  - Arcing
  - Fire

**EHS Solutions for Business Results** 

| Table S-4: Maximum Cord/Plug Connected Load to Receptacle |                                |                           |  |  |
|-----------------------------------------------------------|--------------------------------|---------------------------|--|--|
| Circuit Rating<br>(Amperes)                               | Receptacle Rating<br>(Amperes) | Maximum Load<br>(Amperes) |  |  |
| 15 or 20                                                  | 15                             | 12                        |  |  |
| 20                                                        | 20                             | 16                        |  |  |
| 30                                                        | 30                             | 24                        |  |  |