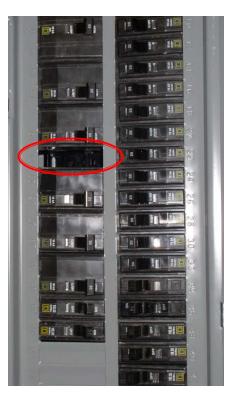

## **Overload Hazard**

- Too many devices plugged into a circuit
  - Overheating
  - Arcing
  - Fire

**EHS Solutions for Business Results** 

| Table S-4: Maximum Cord/Plug Connected Load to Receptacle |                                |                           |  |  |
|-----------------------------------------------------------|--------------------------------|---------------------------|--|--|
| Circuit Rating<br>(Amperes)                               | Receptacle Rating<br>(Amperes) | Maximum Load<br>(Amperes) |  |  |
| 15 or 20                                                  | 15                             | 12                        |  |  |
| 20                                                        | 20                             | 16                        |  |  |
| 30                                                        | 30                             | 24                        |  |  |