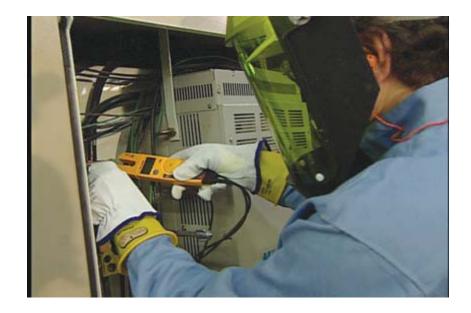

### **Electrical Work Practices**

Work performed on or near exposed electrical circuits, components, or systems while they are energized

Exposes workers to shock and arc flash hazards with potentially severe consequences