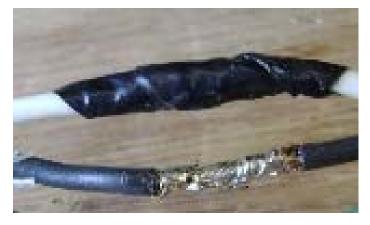

# **Electrical Wiring Hazard**

**EHS Solutions for Business Results** 

When the conductor is too small it can overheat without tripping the circuit breaker
AWG Cables / Wire Sizes