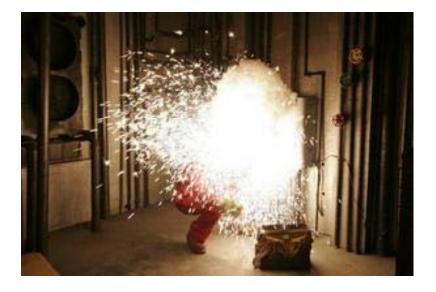

| 12                        |  |  |
| 20                                                        | 20                             | 16                        |  |  |
| 30                                                        | 30                             | 24                        |  |  |

## **Equipment Labeling**

Required by OSHA and NFPA 70E









### **Electrical Equipment Access** Minimum Panel 30 in wide R-23 36 8 in high N KEEP CLEAR STC Copyright © 2012 Specialty Technical Consultants, Inc. **EHS Solutions for Business Results** All rights reserved

### **Electrical Work Practices**



Work performed on or near exposed electrical circuits, components, or systems while they are energized

Exposes workers to shock and arc flash hazards with potentially severe consequences



### **De-Energize through Lockout**





All rights reserved

**EHS Solutions for Business Results** 

STC

## **Energized Electrical Work**

Only allowable if de-energizing would:



- -Infeasible
- -Increase hazards







### **Energized Electrical Work Permit**

|                                                                 | A ENERGIZED ELECTRICAL WORK P