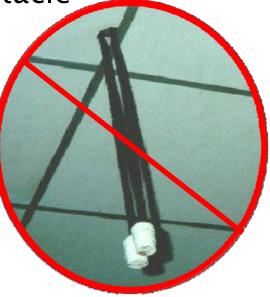

### Flexible Cords and Cables

### Flexible Cords

Used in continuous lengths without a splice

or tap

alutions for E