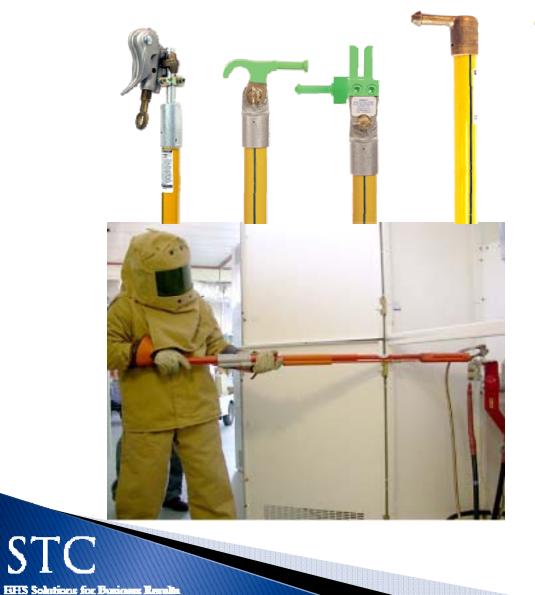

| Prohibited 1 inch                  |  |  |
| Equipment ID: Panel L-10 Assessment Date: 8/03/07      |                                                                                                                          |                                    |  |  |
| Littelfuse<br>Lipertise Applied   Assaurs Delivere     | 4                                                                                                                        | 800-TEC-FUSE<br>www.littelfuse.com |  |  |

Copyright  $\textcircled{\sc opt}$  2012 Specialty Technical Consultants, Inc. All rights reserved

### **Approach Boundary**





Copyright  $\ensuremath{\textcircled{O}}$  2012 Specialty Technical Consultants, Inc. All rights reserved



### **Electrical Tools**





Addition to the

Copyright  $\textcircled{\sc opt}$  2012 Specialty Technical Consultants, Inc. All rights reserved

## **Engineering Controls**

**EHS Solutions for Business Results** 



#### Remote racking system

Copyright  $\textcircled{\sc 0}$  2012 Specialty Technical Consultants, Inc. All rights reserved

### **Guarding Exposed Live Parts**











Copyright  $\ensuremath{\textcircled{O}}$  2012 Specialty Technical Consultants, Inc. All rights reserved

## Shock Hazard Protection

### Ground Fault Interrupt Device

- Protects you from dangerous shock caused by current "leakage" known as a ground fault
- GFCI detects a difference in current between the black and white circuit wires
- If a ground fault is detected, the GFCI can shut off electricity flow in as little as 1/40 of