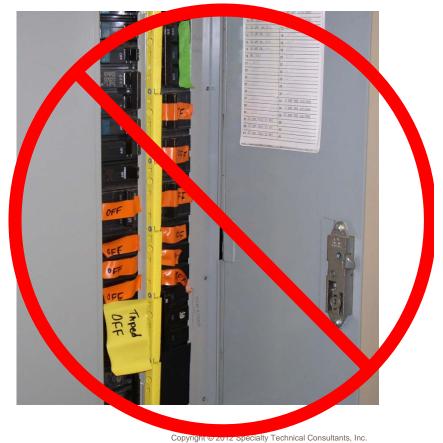

## **Equipment Labeling**

Required by OSHA and NFPA 70E

### **Electrical Equipment Access** Minimum Panel 30 in wide R-23 36 8 in high N KEEP CLEAR STC Copyright © 2012 Specialty Technical Consultants, Inc. **EHS Solutions for Business Results** All rights reserved