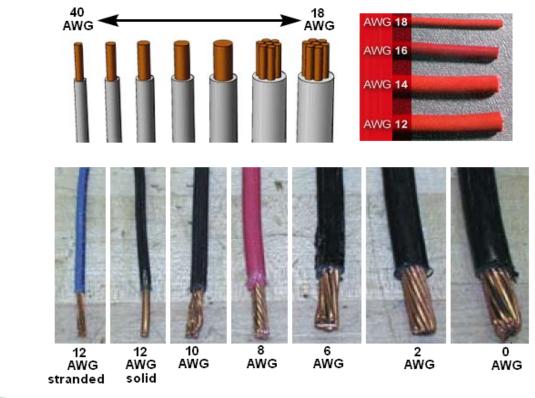

# **Electrical Wiring Hazard**

**EHS Solutions for Business Results** 

When the conductor is too small it can overheat without tripping the circuit breaker
AWG Cables / Wire Sizes