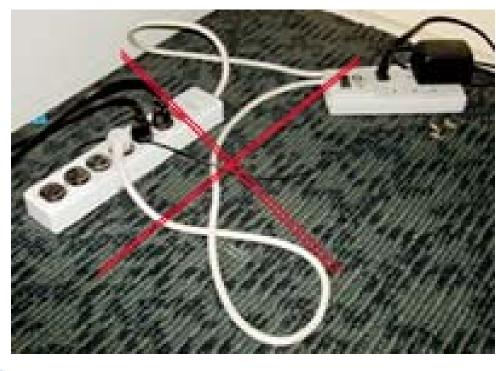

### **Relocatable Power Taps**

 OSHA Standard Interpretation 11/18/2002 – Compliance requirements for relocatable power taps or "power strips."

## **Overload Hazard**

- Too many devices plugged into a circuit
  - Overheating
  - Arcing
  - Fire

**EHS Solutions for Business Results** 

| Table S-4: Maximum Cord/Plug Connected Load to Receptacle |                                |                           |  |  |
|-----------------------------------------------------------|--------------------------------|---------------------------|--|--|
| Circuit Rating<br>(Amperes)                               | Receptacle Rating<br>(Amperes) | Maximum Load<br>(Amperes) |  |  |
| 15 or 20                                                  | 15                             | 12                        |  |  |
| 20                                                        | 20                             | 16                        |  |  |
| 30                                                        | 30                             | 24                        |  |  |