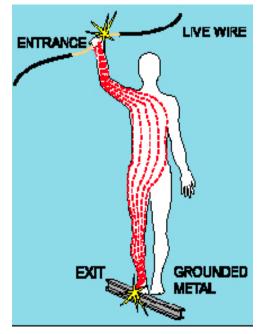

# **Electrical Shock**

- Received when <u>current</u> passes through the body
- Severity of the shock depends on:
  - Path of the current
  - Amount of current
  - Length of time
  - Contact area and pressure
  - Skin condition

### **Electrical Shock Hazard**

| Current (mA) | Effect/Feeling                  |
|--------------|---------------------------------|
| 0.5-3        | Tingling sensation              |
| 3-10         | Painful shock                   |
| 10-20        | "Let-go" threshold              |
| 20-30        | Respiratory paralysis           |
| 75-200       | Ventricular fibrillation        |
| 1500 +       | Tissue and organs start to burn |