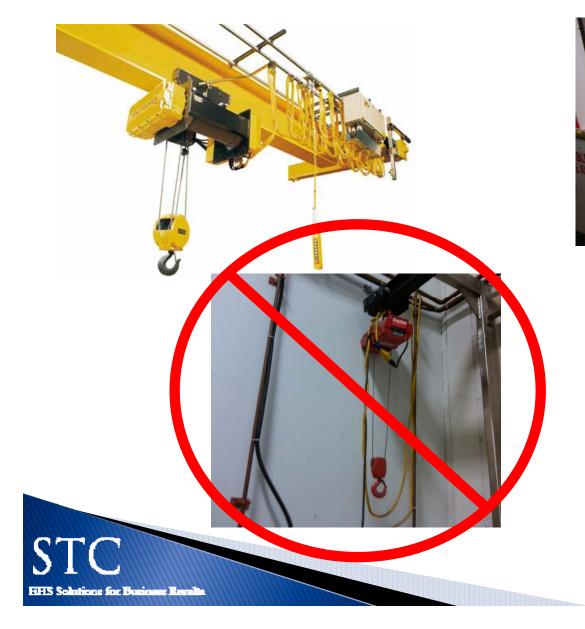

### Flexible Cords and Cables

### Flexible Cords

Used in continuous lengths without a splice

or tap

alutions for E

### Provided with strain relief