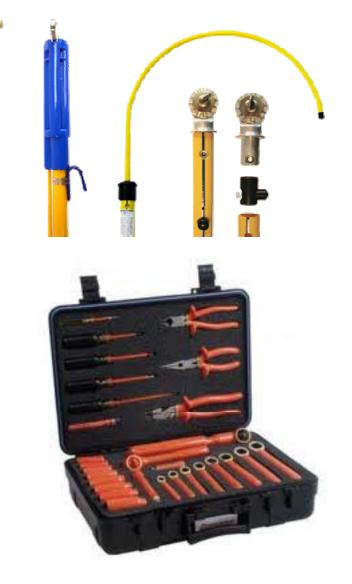

| Prohibited 1 inch                  |  |  |
| Equipment ID: Panel L-10 Assessment Date: 8/03/07      |                                                                                                                          |                                    |  |  |
| Littelfuse<br>Lipertise Applied   Assaurs Delivere     | 4                                                                                                                        | 800-TEC-FUSE<br>www.littelfuse.com |  |  |

Copyright  $\textcircled{\sc opt}$  2012 Specialty Technical Consultants, Inc. All rights reserved

### **Approach Boundary**





Copyright  $\ensuremath{\textcircled{O}}$  2012 Specialty Technical Consultants, Inc. All rights reserved



### **Electrical Tools**





Addition to the

Copyright  $\textcircled{\sc opt}$  2012 Specialty Technical Consultants, Inc. All rights reserved

## **Engineering Controls**

**EHS Solutions for Business Results** 



#### Remote racking system

Copyright  $\textcircled{\sc 0}$  2012 Specialty Technical Consultants, Inc. All rights reserved

### **Guarding Exposed Live Parts**











Copyright  $\ensuremath{\textcircled{O}}$  2012 Specialty Technical Consultants, Inc. All rights reserved

## Shock Hazard Protection

### Ground Fault Interrupt Device

- Protects you from dangerous shock caused by current "leakage" known as a ground fault
- GFCI detects a difference in current between the black and white circuit wires
- If a ground fault is detected, the GFCI can shut off electricity flow in as little as 1/40 of a