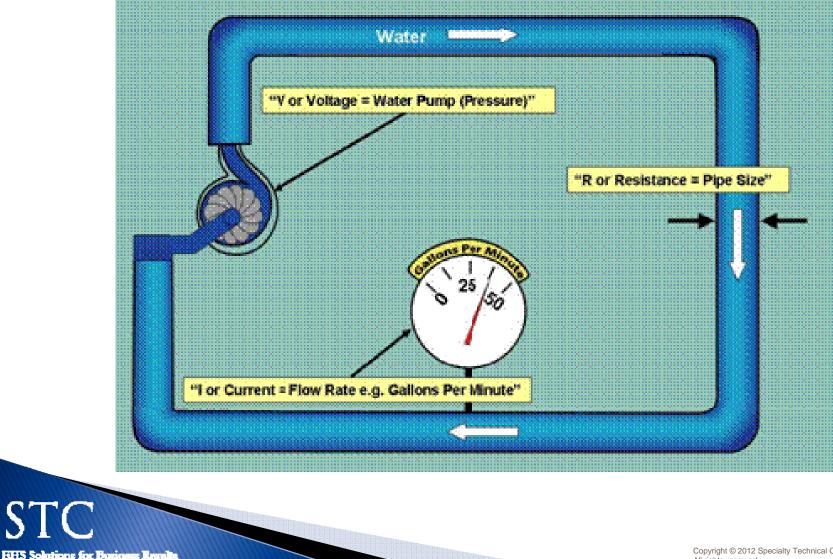

## Electricity/Water Analogy

### **Electricity Basics**

- Current: movement of electrical charge measured in amperes (amps)
- Resistance: opposition to current flow, measured in ohms
- Voltage: measure of electrical force