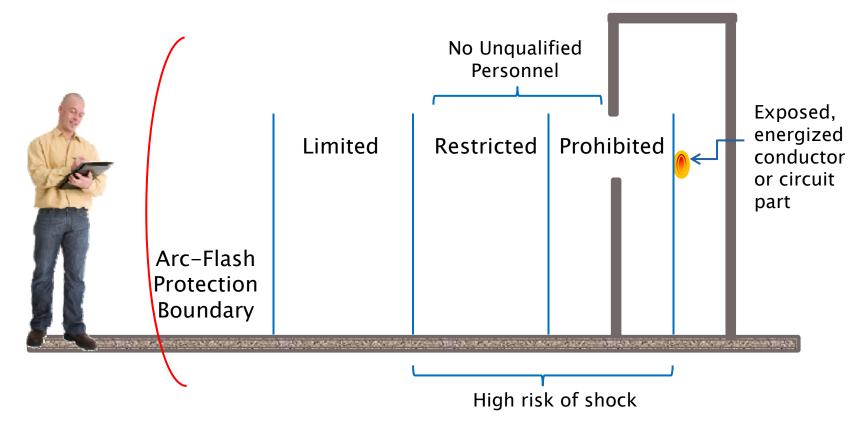

imited 42 inches                                      | Restricted 12 inche                                                                                                      | Prohibited 1 inch                  |  |  |
| Equipment ID: Panel L-10 Assessment Date: 8/03/07      |                                                                                                                          |                                    |  |  |
| Littelfuse<br>Lipertise Applied   Assaurs Delivere     | 4                                                                                                                        | 800-TEC-FUSE<br>www.littelfuse.com |  |  |

Copyright  $\textcircled{\sc opt}$  2012 Specialty Technical Consultants, Inc. All rights reserved

### **Approach Boundary**





Copyright  $\ensuremath{\textcircled{O}}$  2012 Specialty Technical Consultants, Inc. All rights reserved



### **Electrical Tools**





Addition to the

Copyright  $\textcircled{\sc opt}$  2012 Specialty Technical Consultants, Inc. All rights reserved

## **Engineering Controls**

**EHS Solutions for Business Results** 



#### Remote racking system

Copyright  $\textcircled{\sc 0}$  2012 Specialty Technical Consultants, Inc. All rights reserved

### **Guarding Exposed Live Parts**











Copyright  $\ensuremath{\textcircled{O}}$  2012 Specialty Technical Consultants, Inc. All rights reserved

## Shock Hazard Protection

### Ground Fault Interrupt Device

- Protects you from dangerous shock caused by current "leakage" known as a ground fault
- GFCI detects a difference in curren