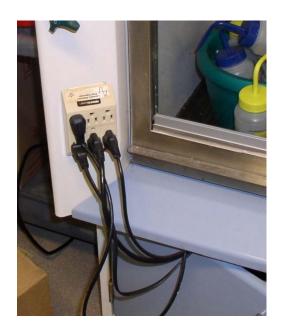

### **Relocatable Power Taps**

 OSHA Standard Interpretation 11/18/2002 – Compliance requirements for relocatable power taps or "power strips."

## **Overload Hazard**

- Too many devices plugged into a circuit
  - Overheating
  - Arcing
  - Fire

**EHS Solutions for Business Results** 

| Table S-4: Maximum Cord/Plug Connected Load to Receptacle |                                |                           |  |  |
|-----------------------------------------------------------|--------------------------------|---------------------------|--|--|
| Circuit Rating<br>(Amperes)                               | Receptacle Rating<br>(Amperes) | Maximum Load<br>(Amperes) |  |  |
| 15 or 20                                                  | 15                             | 12                        |  |  |
| 20                                                        | 20                             | 16                        |  |  |
| 30                                                        | 30                             | 24                        |  |  |