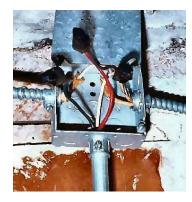

# **Electrical Wiring Hazard**

**EHS Solutions for Business Results** 

When the conductor is too small it can overheat without tripping the circuit breaker
AWG Cables / Wire Sizes