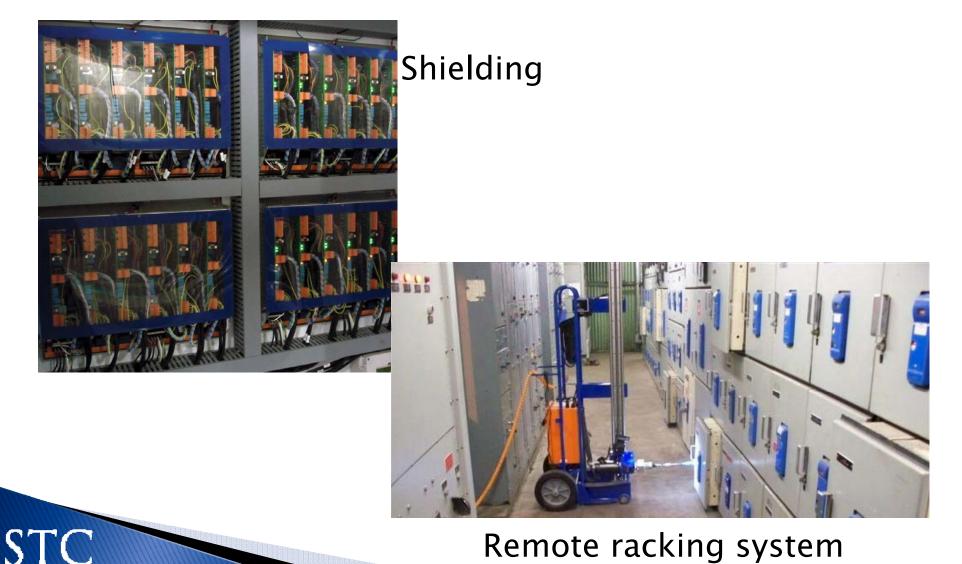

|                                    |  |  |
| Littelfuse<br>Lipertise Applied   Assaurs Delivere     | 4                                                                                                                        | 800-TEC-FUSE<br>www.littelfuse.com |  |  |

Copyright  $\textcircled{\sc opt}$  2012 Specialty Technical Consultants, Inc. All rights reserved

### **Approach Boundary**





Copyright  $\ensuremath{\textcircled{O}}$  2012 Specialty Technical Consultants, Inc. All rights reserved



### **Electrical Tools**





Addition to the

Copyright  $\textcircled{\sc opt}$  2012 Specialty Technical Consultants, Inc. All rights reserved

## **Engineering Controls**

**EHS Solutions for Business Results** 



#### Remote racking system

Copyright  $\textcircled{\sc 0}$  2012 Specialty Technical Consultants, Inc. All rights reserved

### **Guarding Exposed Live Parts**











Copyright  $\ensuremath{\textcircled{O}}$  2012 Specialty Technical Consultants, Inc. All rights reserved

## Shock Hazard Protection

### Ground Fault Interrupt Device

- Protects you from dangerous shock caused by current "leakage" known as a ground fault
- GFCI detects a difference in current between the black and white circuit wires
- If a ground fault is detected, the GFCI can shut off electricity flow in as little as 1/40 of a second, protecting you from a dangerous shock





## **Overload Hazard Protection**

- Overcurrent devices
  - Fuses or circuit breakers
  - Make a weak link in the circuit
  - When there